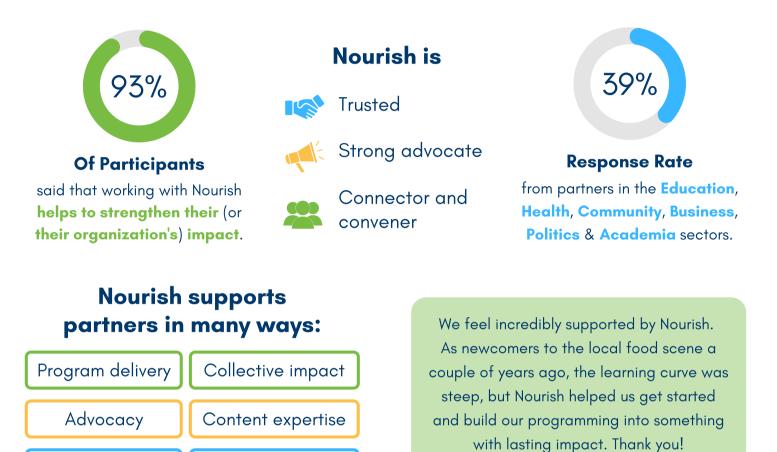

## noursh Partner Survey 2021

In January, Nourish surveyed **105** partners to determine the organization's impact and what opportunities lie ahead. We cared enough to ask, and here's what we heard:

Nourish has supported the advancement of our school food project proposal with great advice, partnership, support and expertise, while offering an in depth understanding on the NS landscape for school food that strengthens our project.