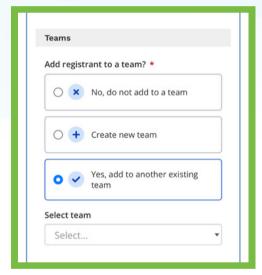

4

Continue through the registration process, review the waivers, and continue to payment.

## How to join a sub-team at the Emera Blue Nose Marathon

Go to the Race Roster website.

Continue through the registration process, review the waivers, and continue to payment.