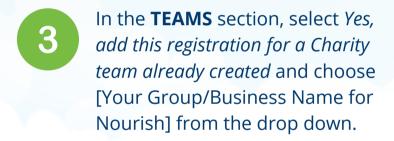

4

Continue through the registration process, review the waivers, and continue to payment.

## How to join a sub-team at the Emera Blue Nose Marathon

Go to the Race Roster website.

Continue through the registration process, review the waivers, and continue to payment.