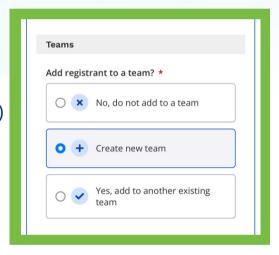

## **Creating a sub-team at the Emera Blue Nose Marathon**

Go to the **Race Roster website**.

- Select how you would like to participate and enter your information.

  \*If you don't already have a Race Roster account you will be prompted to create one.
- In the **TEAMS** section under *Add registrant to Giv'er Charity Challenge team?*

Not a runner? Choose one of the "Virtual" options and walk, hike, swim or bike instead!

- Select "Yes, create a new team and add this registrant."
- Add your team name (e.g. "[Your Group/Business Name] for Nourish")
- Under "Do you want to set preferred fundraising organization(s) for this team?" Select Nourish Nova Scotia from the drop down.